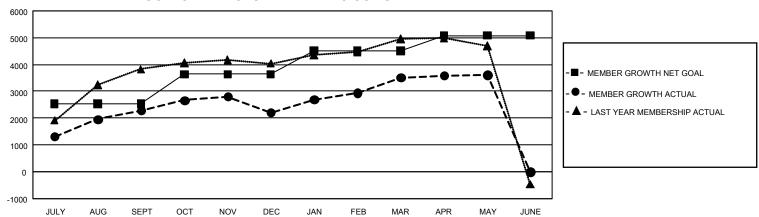

## GOALS AND ACTUAL MEMBERS CUMULATIVE

| DROPPED CLUBS: 19 |       | 934 CLUBS OF 1,120 ADDED 1<br>OR MORE NEW MEMBERS | GENDER DISTRIBUTION       |                 |
|-------------------|-------|---------------------------------------------------|---------------------------|-----------------|
|                   |       |                                                   | MALE                      | 28,367 (65.96%) |
|                   |       |                                                   | FEMALE                    | 14,620 (34.00%) |
| DROPPED MEMBERS   |       |                                                   | NON BINARY                | 0 (0.00%)       |
| DECEASED          | 87    |                                                   | PREFER NOT TO ANSWER      | 17 (0.04%)      |
| CLUB CANCELLED    | 53    | CLICK HERE FOR CUMULATIVE MEMBERSHIP DATA         | TOTAL FAMILY UNIT MEMBERS | 8,293           |
| OTHER             | 2,876 |                                                   |                           | ,               |
| TOTAL             | 3,016 |                                                   | FAMILY MEMBERS PAYING HA  | LF DUES 5,034   |

| Members               |                           |                         |                                              |  |  |  |  |  |
|-----------------------|---------------------------|-------------------------|----------------------------------------------|--|--|--|--|--|
| RESULTS FOR 2021-2022 |                           |                         |                                              |  |  |  |  |  |
| QUARTER               | MEMBER GROWTH NET<br>GOAL | MEMBER GROWTH<br>ACTUAL | DROPPED MEMBERS ACTUAL (including transfers) |  |  |  |  |  |
| JULY/AUG/SEF          | oT 2540                   | 4,124                   | 1,480                                        |  |  |  |  |  |
| OCT/NOV/DEC           | ; 1100                    | 1,199                   | 1,128                                        |  |  |  |  |  |
| JAN/FEB/MAR           | 864                       | 1,727                   | 268                                          |  |  |  |  |  |
| APR/MAY/JUN           | E 573                     | 274                     | 140                                          |  |  |  |  |  |