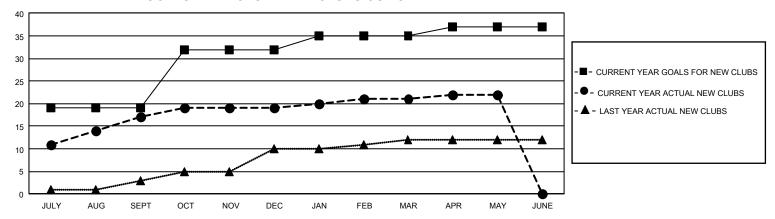

## GOALS AND ACTUAL NEW CLUBS CUMULATIVE

## GMT Constitutional Area 5 - M, Group F

REPORT DOES NOT INCLUDE CLUBS IN UNDISTRICTED AREAS.

|                              | Club          | os        |               |                       |  |
|------------------------------|---------------|-----------|---------------|-----------------------|--|
| RESULTS FOR 2021-2022        |               |           |               |                       |  |
| QUARTER                      | NEW CLUB GOAL | NEW CLUBS | DROPPED CLUBS | QUARTER               |  |
| JULY/AUG/SEPT<br>OCT/NOV/DEC | 57<br>39      | 17<br>2   | 8<br>5        | JULY/AUG/             |  |
| JAN/FEB/MAR<br>APR/MAY/JUNE  | 9<br>6        | 2<br>1    | 4<br>2        | JAN/FEB/M<br>APR/MAY/ |  |